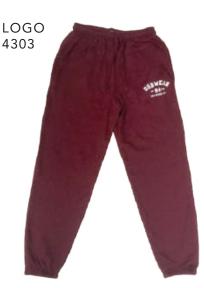

## **Deluxe Textured Pants**

Product Code: FF-Z990-NAN Size: S-2XL Fiber Content: 60% cotton / 40% polyester Made in Pakistan

Unisex Closed Bottom Pant w/ Side Pockets & Right Back Pocket

Product Code: FF-M301 Size: S-2XL Fiber Content: 50% cotton / 50% polyester Made in Pakistan