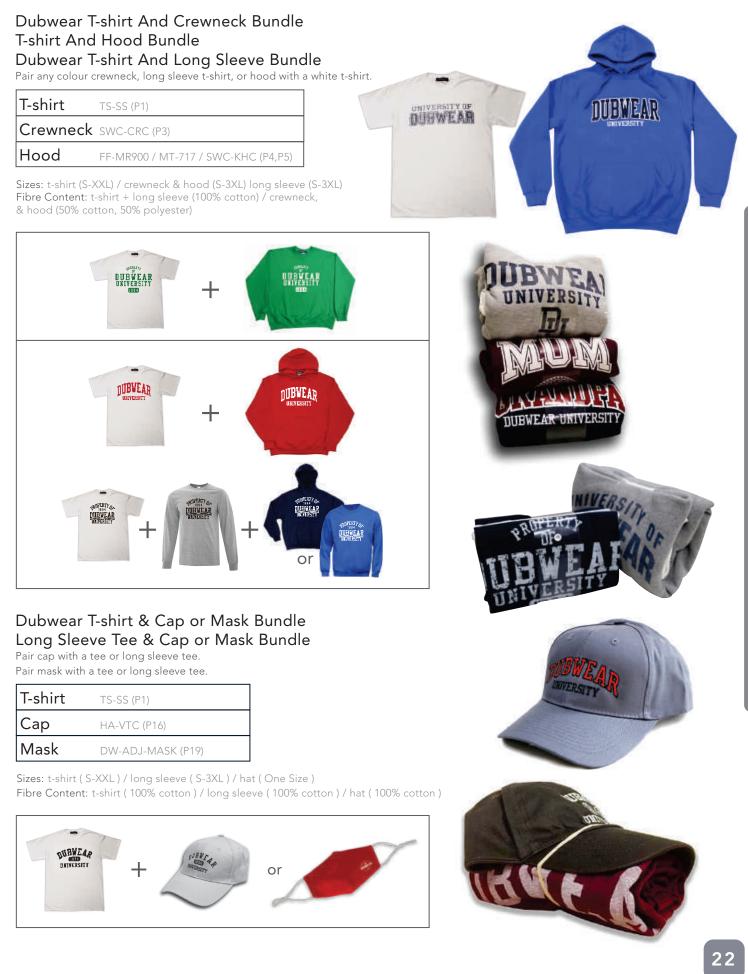

|            |        |               |



## Youth Marled Full Zip Hood

Product Code: SAD-4250B Youth Size: S(2-4), M(6-8), L(10-12), XL(14-16) Fiber Content: 55% polyester / 45% cotton, ring spun fleece Made in Pakistan



## LOGO 5016



## New Era Stretch Mesh Youth Cap

Product Code: S-NE302 Size: Toddler/Child, Child/Youth Fiber Content: 100% cotton twill Made in China





15



Т





HEADWEAR





Black

Grey

Heather

20

### An eco-friendly production process results in less water, chemical and energy consumption.

Made with spin dye technology, a process where the color pigment is fused with the yarn to save 95% of the water and 90% of energy it takes to dye yarns using traditional methods and results in long lasting color that never fades.







Solid Screen Print Bold & strong colours. Economic choice for large multi-coloured decoration.



## Embroidery

High value look & thread colours to match any logo. High impact pool stitch & 3D embroidery available.



**Chenille** Creates a soft, luxurious, and regal look. Can work with almost any fabric.



Heat Press Provides images and text fused to fabric for permanent messaging and appeal.



Applique Embroidery Allows infinite variations of each design created. Felt and twill appliques available.



**Foil** Works as a great design accent. Special printing that makes the graphic stand out.



Woven Labels An excellent way to emphasize quality and luxury. Adds aesthetic branding appeal.



Flock Created with a slightly elevated feel from the fabric. Retains vibrant colour after m