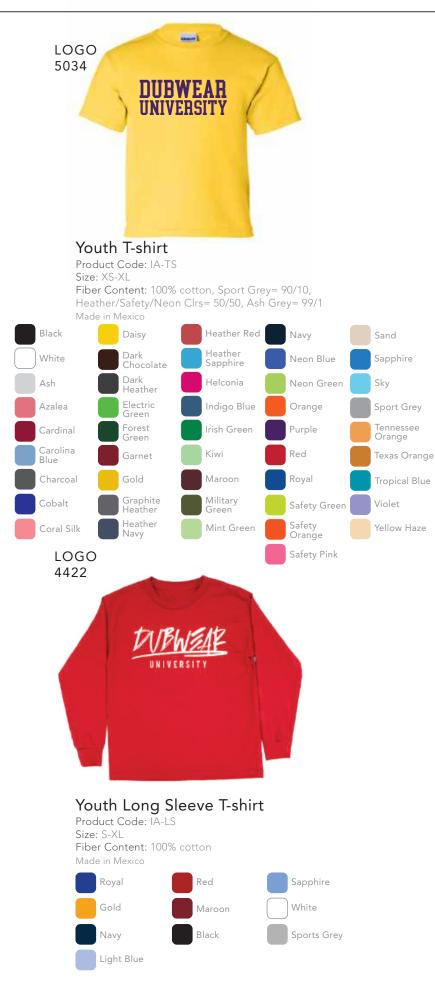

## Unisex Long Sleeve Tee

Product Code: TS-LS Size: XS-5XL Fiber Content: 100% cotton Ash Grey= 99/1, Dark Hthr/Safety colours= 50/50, Sport Grey= 90/10 Made in Honduras / Nicaragua / Haiti Black Dark Heather Maroon Royal