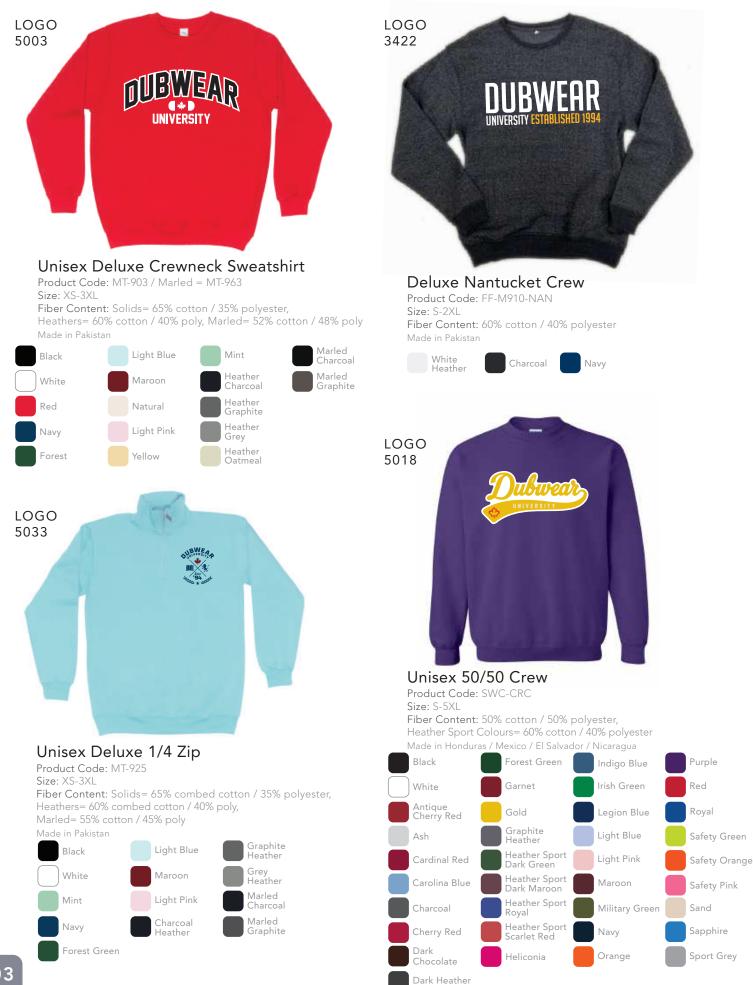

ax: 905-362-0466





## Deluxe Blend V-Neck T-Shirt

Product Code: T-3543

Size: S-2XL

Fiber Content: 65% polyester / 35% ringspun cotton Made in Mexico



#### LOGO 5001

DUBWEAR 1994

## Unisex Long Sleeve Tee

Product Code: TS-LS Size: XS-5XL Fiber Content: 100% cotton Ash Grey= 99/1, Dark Hthr/Safety colours= 50/50, Sport Grey= 90/10 Made in Honduras / Nicaragua / Haiti Black Dark Heather Maroon Royal



# 2022 PRODUCT CATALOGUE

LOGO 5023



## Performance Sleeveless Tee

Product Code: S-ATC-S3527

Size: XS-4XL Fiber Content: 100% p

Fiber Content: 100% polyester jersey w/ wicking technology Safety Colours= 50% cotton / 50% polyester Made in Honduras







## Heather Long Sleeve Tee

Product Code: T-3520

Size: S-2XL

Fiber Content: 35% cotton / 65% polyester Made in Mexico



02





HOODIES



#### www.dubwear.net

# 2022 PRODUCT CATALOGUE

LOGO

5042

LOGO AP2T

Unisex Marled Pant w/ Side Pockets Product Code: MT-764

Size: XS-3XL Fiber Content: 55% cotton/ 45% polyester Made in Pakistan



Black Heather



## **Deluxe Textured Pants**

Product Code: FF-Z990-NAN Size: S-2XL Fiber Content: 60% cotton / 40% polyester Made in Pakistan





Unisex Closed Bottom Pant w/ Side Pockets & Right Back Pocket

Product Code: FF-M301 Size: S-2XL Fiber Content: 50% cotton / 50% polyester Made in Pakistan





## Unisex / Youth Track Pant

Product Code: T-18200 / T-18200B Size: S-2XL / S-XL Fiber Content: 50% cotton / 50% polyester Made in Honduras / El Salvador



AND A REAL PROVIDENCE OF THE P

Unisex Classic Jogger Pant w/ Side Pockets

Product Code: MT-724 Size: XS-3XL Fiber