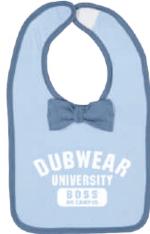

## Infant Bow Tie Bib

Product Code: ASH-R1002 Size: One Size Fiber Content: 100% combed ringspun cotton, premium jersey Made in India

/ White