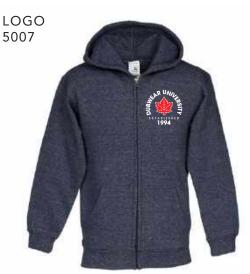

de in China



## LOGO 5028



| Twill Youth<br>Product Code: S<br>Size: One Size<br>Fiber Content: 1<br>Made in China |            |        |               |
|---------------------------------------------------------------------------------------|------------|--------|---------------|
| Black                                                                                 | Khaki      | Orange | Red           |
| Camo                                                                                  | Lime Shock | Purple | Tropical Pink |
| Coal Grey                                                                             | Navy       | Royal  | White         |
| Camo Leaf                                                                             |            |        |               |



## Youth Marled Full Zip Hood

Product Code: SAD-4250B Youth Size: S(2-4), M(6-8), L(10-12), XL(14-16) Fiber Content: 55% polyester / 45% cotton, ring spun fleece Made in Pakistan



## LOGO 5016



## New Era Stretch Mesh Youth Cap

Product Code: S-NE302 Size: Toddler/Child, Child/Youth Fiber Content: 100% cotton twill Made in China





15



Т





HEADWEAR





Black

Grey

Heather

20

### An eco-friendly production process results in less water, chemical and energy consumption.

Made with spin dye technology, a process where the color pigment is fused with the yarn to save 95% of the water and 90% of energy it takes to dye yarns using traditional methods and results in long lasting color that never fades.







Solid Screen Print Bold & strong colours. Economic choice for large mu