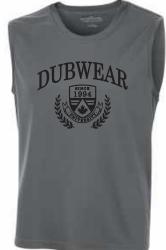

## Performance Sleeveless Tee

Product Code: S-ATC-S3527

Size: XS-4XL Fiber Content: 100% p

Fiber Content: 100% polyester jersey w/ wicking technology Safety Colours= 50% cotton / 50% polyester Made in Honduras