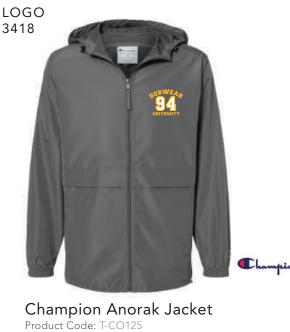

## Unisex / Female Cool Short

Product Code: FB-ST2020 / FB-129122 Size: S-5XL / S-2XL Fiber Content: 100% polyester Made in China

Product Code: T-CO125 Size: S-3XL Fiber Content: 100% polyester micro poplin Made in Vietnam