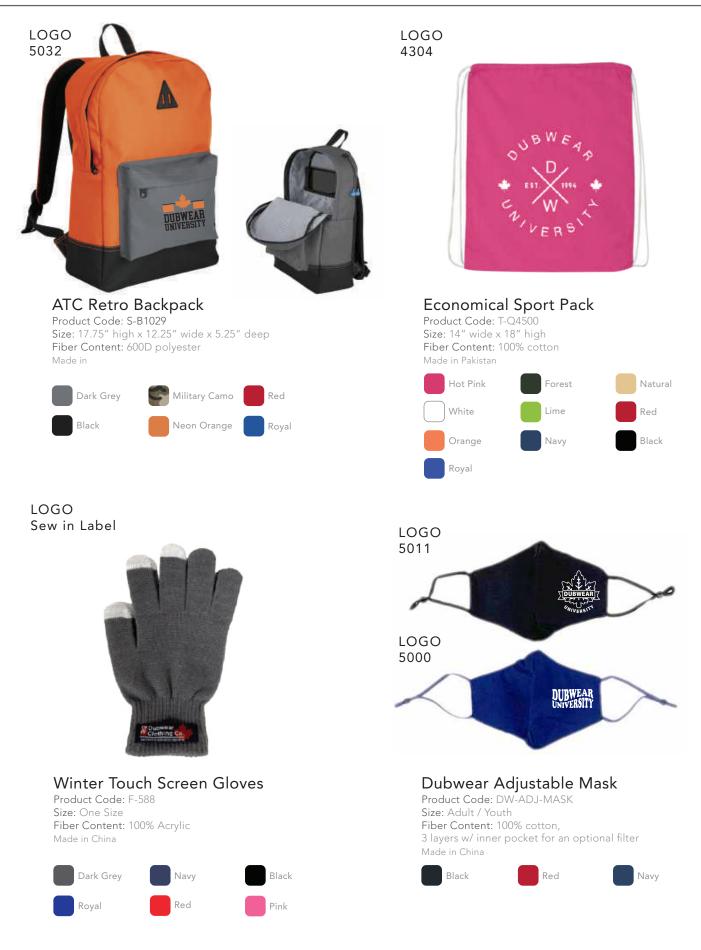

## Infant Bow Tie Bib

Product Code: ASH-R1002 Size: One Size Fiber Content: 100% combed ringspun cotton, premium jersey Made in India

/ White