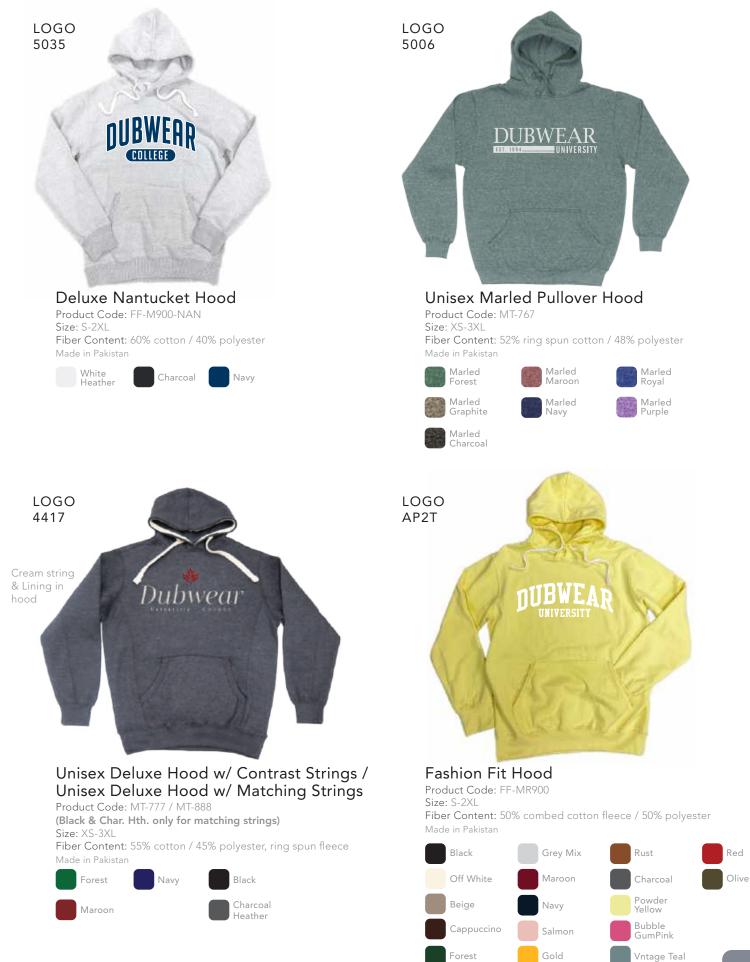

: 905-362-0466





## Deluxe Blend V-Neck T-Shirt

Product Code: T-3543

Size: S-2XL

Fiber Content: 65% polyester / 35% ringspun cotton Made in Mexico



#### LOGO 5001

DUBWEAR 1994

## Unisex Long Sleeve Tee

Product Code: TS-LS Size: XS-5XL Fiber Content: 100% cotton Ash Grey= 99/1, Dark Hthr/Safety colours= 50/50, Sport Grey= 90/10 Made in Honduras / Nicaragua / Haiti Black Dark Heather Maroon Royal



# 2022 PRODUCT CATALOGUE

LOGO 5023



## Performance Sleeveless Tee

Product Code: S-ATC-S3527

Size: XS-4XL Fiber Content: 100% p

Fiber Content: 100% polyester jersey w/ wicking technology Safety Colours= 50% cotton / 50% polyester Made in Honduras







## Heather Long Sleeve Tee

Product Code: T-3520

Size: S-2XL

Fiber Content: 35% cotton / 65% polyester Made in Mexico



02





HOODIES



#### www.dubwear.net

# 2022 PRODUCT CATALOGUE

LOGO

5042

LOGO AP2T

Unisex Marled Pant w/ Side Pockets Product Code: MT-764

Size: XS-3XL Fiber Content: 55% cotton/ 45% polyester Made in Pakistan



Black Heather



## **Deluxe Textured Pants**

Product Code: FF-Z990-NAN Size: S-2XL Fiber Content: 60% cotton / 40% polyester Made in Pakistan





Unisex Closed Bottom Pant w/ Side Pockets & Right Back Pocket

Product Code: FF-M301 Size: S-2XL Fiber Content: 50% cotton / 50% polyester Made in Pakistan





## Unisex / Youth Track Pant

Product Code: T-18200 / T-18200B Size: S-2XL / S-XL Fiber Content: 50% cotton / 50% polyester Made in Honduras / El Salvador



AND A REAL PROVIDENCE OF THE P

Unisex Classic Jogger Pant w/ Side Pockets

Product Code: MT-724 Size: XS-3XL Fiber C