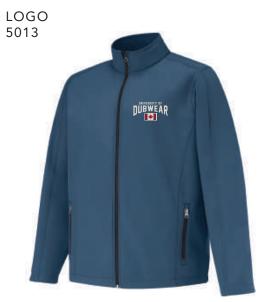

Water Repellent Softshell Jacket Product Code: (M) AJM-JM1211 / (F) AJM-JF2211 / (Y) AJM-JY3211 UNISEX / WOMENS / YOUTH Size: S-5XL, XS-3XL, YS-YXL

Fiber Content: 100% polyester, 3-layer bonded softshell Made in Bangladesh