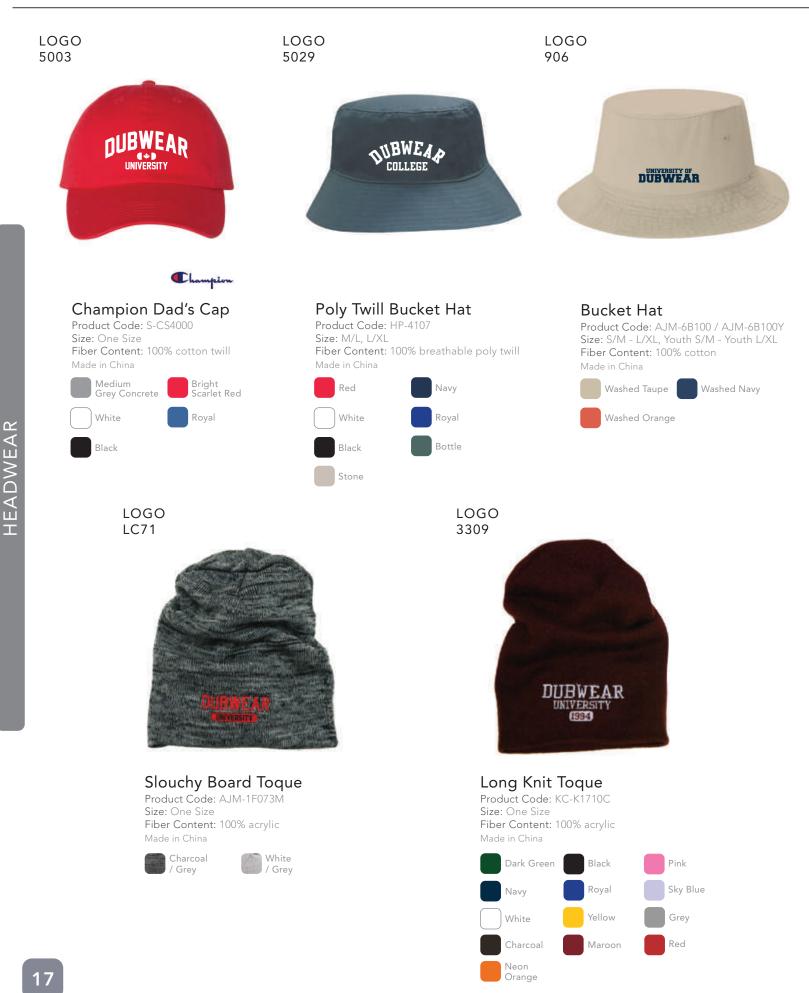

## New Era Stretch Mesh Youth Cap

Product Code: S-NE302 Size: Toddler/Child, Child/Youth Fiber Content: 100% cotton twill Made in China

15

Т

HEADWEAR

Black

Grey

Heather