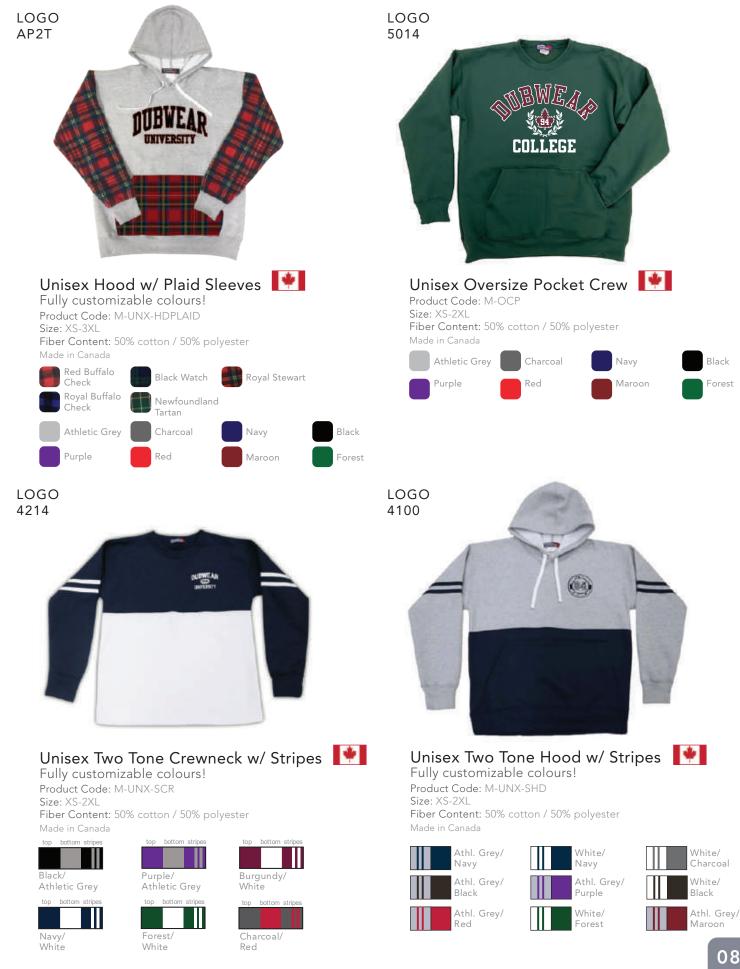

0B Size: S-2XL / S-XL Fiber Content: 50% cotton / 50% polyester Made in Honduras / El Salvador



AND A REAL PROVIDENCE OF THE P

Unisex Classic Jogger Pant w/ Side Pockets

Product Code: MT-724 Size: XS-3XL Fiber Content: Solids= 65% cotton / 35% poly, Heathers= 60% cotton / 40% poly Made in Pakistan



LOGO LC25



## Unisex / Female Cool Short

Product Code: FB-ST2020 / FB-129122 Size: S-5XL / S-2XL Fiber Content: 100% polyester Made in China





Product Code: T-CO125 Size: S-3XL Fiber Content: 100% polyester micro poplin Made in Vietnam







Water Repellent Softshell Jacket Product Code: (M) AJM-JM1211 / (F) AJM-JF2211 / (Y) AJM-JY3211 UNISEX / WOMENS / YOUTH Size: S-5XL, XS-3XL, YS-YXL

Fiber Content: 100% polyester, 3-layer bonded softshell Made in Bangladesh





University Red



CANADIAN MADE







# <image><section-header><section-header><section-header><section-header><section-header>

#### LOGO YF30



## Infant Bow Tie Bib

Product Code: ASH-R1002 Size: One Size Fiber Content: 100% combed ringspun cotton, premium jersey Made in India



/ White



# 2022 PRODUCT CATALOGUE



## Infant Baby Rib Bodysuit

Product Code: ASH-RS4400 Size: NB, 6m, 12m, 18m, 24m Fiber Content: 100% combed ringspun cotton, CVC Clrs= 60% cotton / 40% poly, Heathers= 88% cotton / 12% poly Made in Mexico



#### LOGO 5021



## Baby Terry Bib

Product Code: ASH-RS1003 Size: One Size Fiber Content: 100% cotton terry Made in India











## Youth Super Soft Heather T-shirt

Product Code: T-3544 Size: XS-XL Fiber Content: 65% polyester / 35% ringspun cotton Made in Mexico





## You