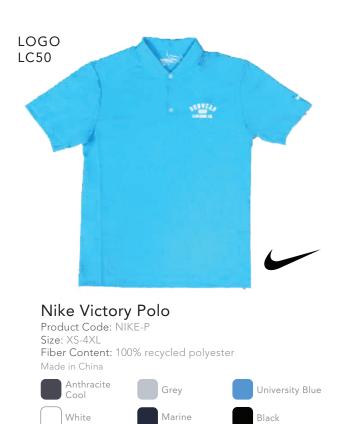

: T-18200 / T-18200B Size: S-2XL / S-XL Fiber Content: 50% cotton / 50% polyester Made in Honduras / El Salvador



AND A REAL PROVIDENCE OF THE P

Unisex Classic Jogger Pant w/ Side Pockets

Product Code: MT-724 Size: XS-3XL Fiber Content: Solids= 65% cotton / 35% poly, Heathers= 60% cotton / 40% poly Made in Pakistan



LOGO LC25



## Unisex / Female Cool Short

Product Code: FB-ST2020 / FB-129122 Size: S-5XL / S-2XL Fiber Content: 100% polyester Made in China





Product Code: T-CO125 Size: S-3XL Fiber Content: 100% polyester micro poplin Made in Vietnam







Water Repellent Softshell Jacket Product Code: (M) AJM-JM1211 / (F) AJM-JF2211 / (Y) AJM-JY3211 UNISEX / WOMENS / YOUTH Size: S-5XL, XS-3XL, YS-YXL

Fiber Content: 100% polyester, 3-layer bonded softshell Made in Bangladesh





University Red



CANADIAN MADE







# <image><section-header><section-header><section-header><section-header><section-header>

#### LOGO YF30



## Infant Bow Tie Bib

Product Code: ASH-R1002 Size: One Size Fiber Content: 100% combed ringspun cotton, premium jersey Made in India



/ White



# 2022 PRODUCT CATALOGUE



## Infant Baby Rib Bodysuit

Product Code: ASH-RS4400 Size: NB, 6m, 12m, 18m, 24m Fiber Content: 100% combed ringspun cotton, CVC Clrs= 60% cotton / 40% poly, Heathers= 88% cotton / 12% poly Made in Mexico



#### LOGO 5021



## Baby Terry Bib

Product Code: ASH-RS1003 Size: One Size Fiber Content: 100% cotton terry Made in India











## Youth Super Soft Heather T-shirt

Product Code: T-3544 Size: XS-XL Fiber Content: 65% polyester / 35% ringspun cotton Made in