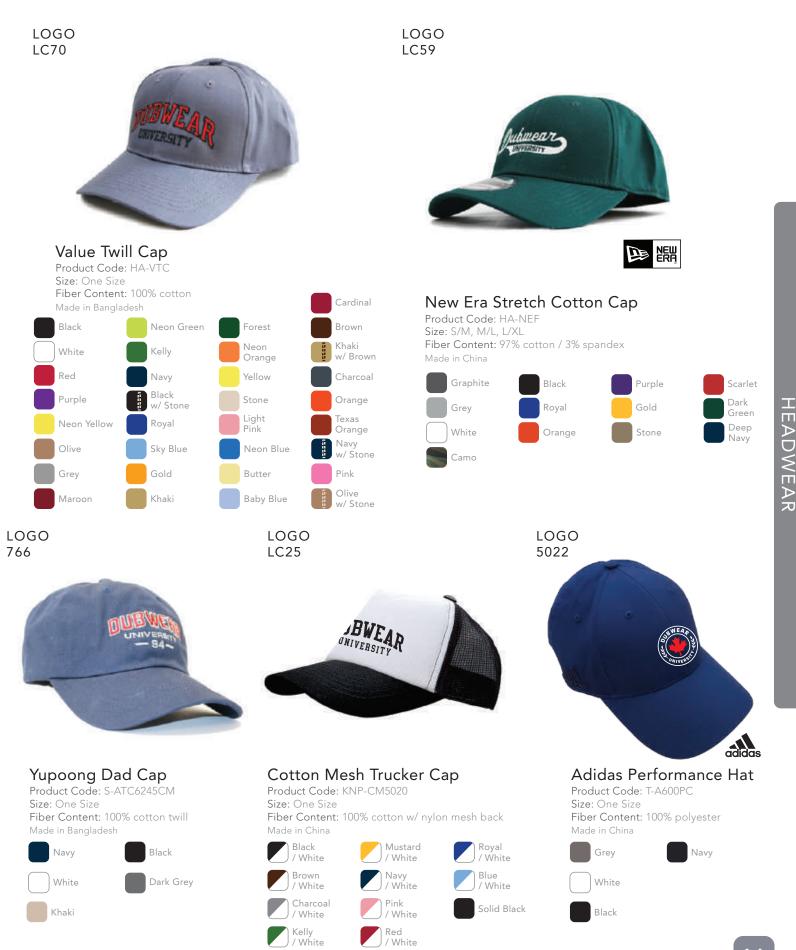

| Khaki      | Orange | Red           |
| Camo                                                                                  | Lime Shock | Purple | Tropical Pink |
| Coal Grey                                                                             | Navy       | Royal  | White         |
| Camo Leaf                                                                             |            |        |               |



## Youth Marled Full Zip Hood

Product Code: SAD-4250B Youth Size: S(2-4), M(6-8), L(10-12), XL(14-16) Fiber Content: 55% polyester / 45% cotton, ring spun fleece Made in Pakistan



## LOGO 5016



## New Era Stretch Mesh Youth Cap

Product Code: S-NE302 Size: Toddler/Child, Child/Youth Fiber Content: 100% cotton twill Made in China





15



Т





HEADWEAR





Black

Grey

Heather

20

### An eco-friendly production process results in less water, chemical and energy consumption.

Made with spin dye technology, a process where the color pigment is fused with the yarn to save 95% of the water and 90% of energy it takes to dye yarns using traditional methods and results in long lasting color that never fades.







Solid Screen Print Bold & strong colours. Economic choice for large multi-coloured decoration.



## Embroidery

High value look & thread colours to match any logo. High impact pool stitch & 3D embroidery available.



**Chenille** Creates a soft, luxurious, and regal look. Can work with almost any fabric.



Heat Press Provides images and text fused to fabric for permanent messaging and appeal.



Applique Embroi