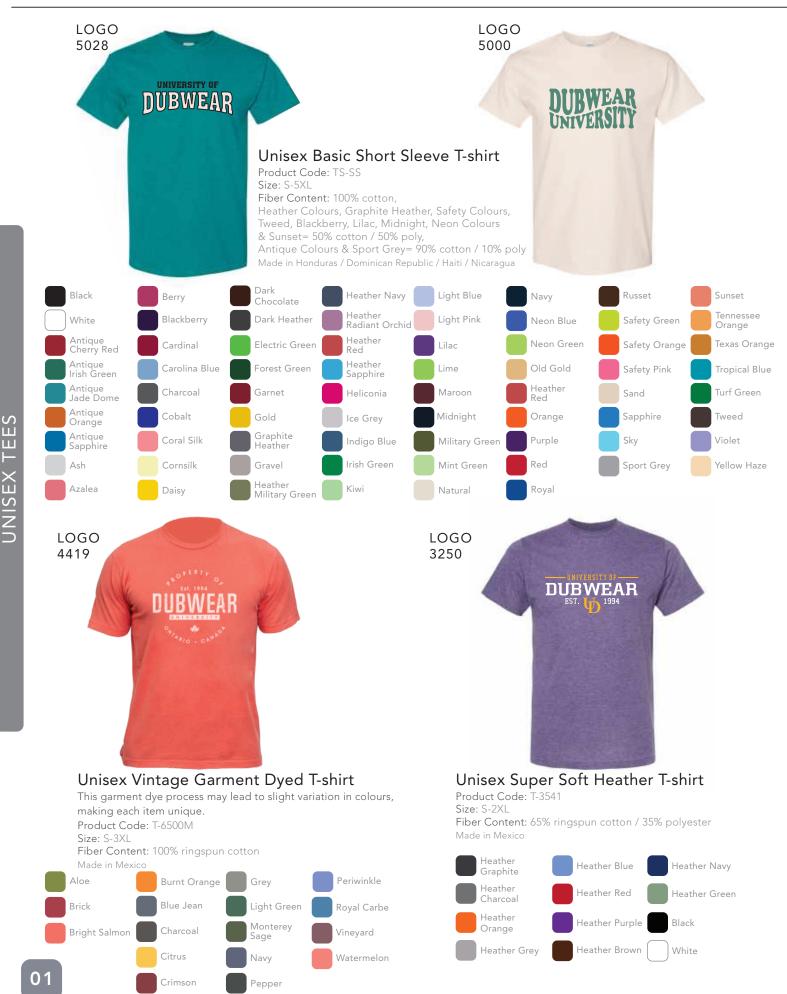

www.dubwear.net email: info@dubwear.com phone: 905-362-1334 / 1-800-463-3828 fax: 905-362-0466





## Deluxe Blend V-Neck T-Shirt

Product Code: T-3543

Size: S-2XL

Fiber Content: 65% polyester / 35% ringspun cotton Made in Mexico



#### LOGO 5001

DUBWEAR 1994

## Unisex Long Sleeve Tee

Product Code: TS-LS Size: XS-5XL Fiber Content: 100% cotton Ash Grey= 99/1, Dark Hthr/Safety colours= 50/50, Sport Grey= 90/10 Made in Honduras / Nicaragua / Haiti Black Dark Heather Maroon Royal



# 2022 PRODUCT CATALOGUE

LOGO 5023



## Performance Sleeveless Tee

Product Code: S-ATC-S3527

Size: XS-4XL Fiber Content: 100% p

Fiber Content: 100% polyester jersey w/ wicking technology Safety Colours= 50% cotton / 50% polyester Made in Honduras







## Heather Long Sleeve Tee

Product Code: T-3520

Size: S-2XL

Fiber Content: 35% cotton / 65% polyester Made in Mexico



02





HOODIES



###