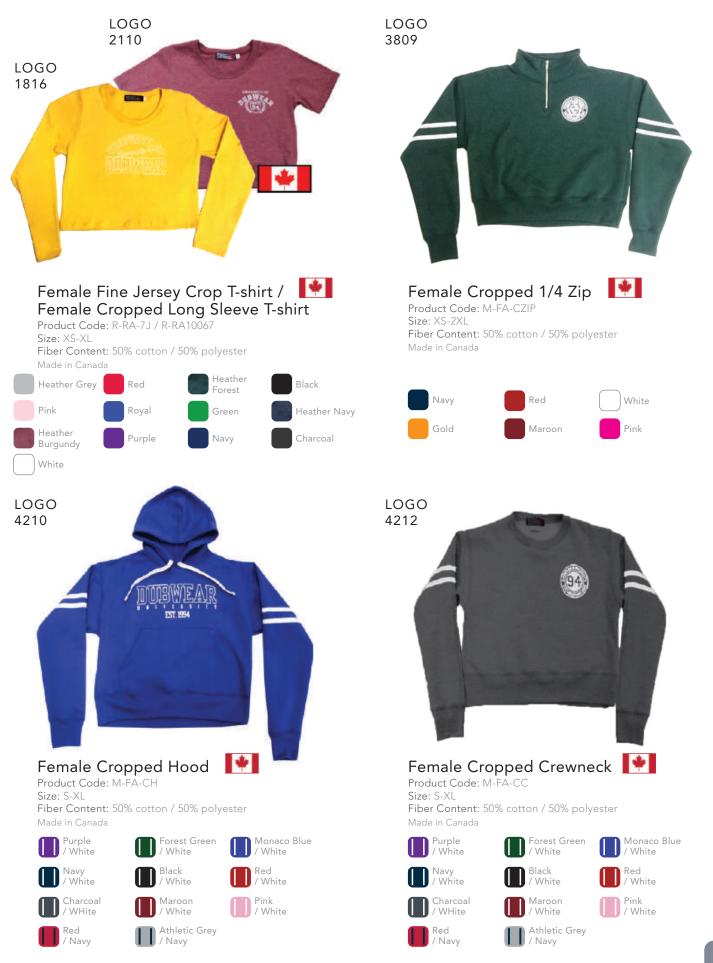

XL Fiber Content: 50% cotton / 50% polyester Made in Honduras / El Salvador



AND A REAL PROVIDENCE OF THE P

Unisex Classic Jogger Pant w/ Side Pockets

Product Code: MT-724 Size: XS-3XL Fiber Content: Solids= 65% cotton / 35% poly, Heathers= 60% cotton / 40% poly Made in Pakistan



LOGO LC25



## Unisex / Female Cool Short

Product Code: FB-ST2020 / FB-129122 Size: S-5XL / S-2XL Fiber Content: 100% polyester Made in China





Product Code: T-CO125 Size: S-3XL Fiber Content: 100% polyester micro poplin Made in Vietnam







Water Repellent Softshell Jacket Product Code: (M) AJM-JM1211 / (F) AJM-JF2211 / (Y) AJM-JY3211 UNISEX / WOMENS / YOUTH Size: S-5XL, XS-3XL, YS-YXL

Fiber Content: 100% polyester, 3-layer bonded softshell Made in Bangladesh





University Red



CANADIAN MADE







# <image><section-header><section-header><section-header><section-header><section-header>

#### LOGO YF30



## Infant Bow Tie Bib

Product Code: ASH-R1002 Size: One Size Fiber Content: 100% combed ringspun cotton, premium jersey Made in India



/ White



# 2022 PRODUCT CATALOGUE



## Infant Baby Rib Bodysuit

Product Code: ASH-RS4400 Size: NB, 6m, 12m, 18m, 24m Fiber Content: 100% combed ringspun cotton, CVC Clrs= 60% cotton / 40% poly, Heathers= 88% cotton / 12% poly Made in Mexico



#### LOGO 5021



## Baby Terry Bib

Product Code: ASH-RS1003 Size: One Size Fiber Content: 100% cotton terry Made in India











## Youth Super Soft Heather T-shirt

Product Code: T-3544 Size: XS-XL Fiber Content: 65% polyester / 35% ringspun cotton Made in Mexico





## Youth Crewneck Sweatsh