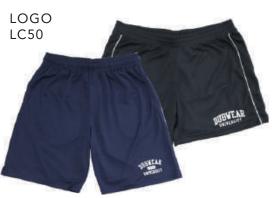

## Unisex / Female Cool Short

Product Code: FB-ST2020 / FB-129122 Size: S-5XL / S-2XL Fiber Content: 100% polyester Made in China

Product Code: T-CO125 Size: S-3XL Fiber Content: 100% polyester micro poplin Made in Vietnam