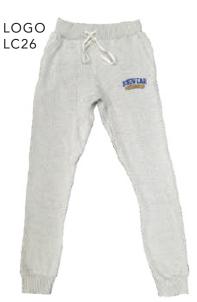

Product Code: MT-724 Size: XS-3XL Fiber Content: Solids= 65% cotton / 35% poly, Heathers= 60% cotton / 40% poly Made in Pakistan

LOGO LC25