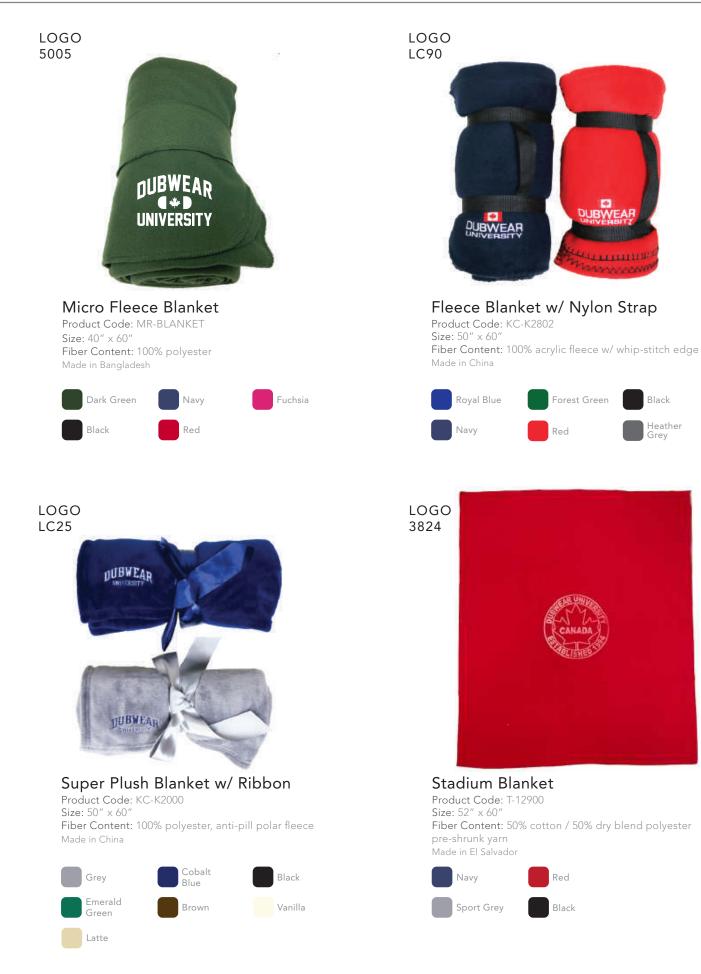

| Khaki      | Orange | Red           |
| Camo                                                                                  | Lime Shock | Purple | Tropical Pink |
| Coal Grey                                                                             | Navy       | Royal  | White         |
| Camo Leaf                                                                             |            |        |               |



## Youth Marled Full Zip Hood

Product Code: SAD-4250B Youth Size: S(2-4), M(6-8), L(10-12), XL(14-16) Fiber Content: 55% polyester / 45% cotton, ring spun fleece Made in Pakistan



## LOGO 5016



## New Era Stretch Mesh Youth Cap

Product Code: S-NE302 Size: Toddler/Child, Child/Youth Fiber Content: 100% cotton twill Made in China





15



Т





HEADWEAR





Black

Grey

Heather

20

### An eco-friendly production process results in less water, chemical and energy consumption.

Made with spin dye technology, a process where the color pigment is fused with the yarn to save 95% of the water and 90% of energy it takes to dye yarns using traditional methods and results in long lasting color that never fades.







Solid Screen Print Bold & strong colours. Economic choice for large multi-coloured decoration.



## Embroidery

High value look & thread colours to match any logo. High impact pool stitch & 3D embroidery available.



**Chenille** Creates a soft, luxurious, and regal look. Can work with almost any fabric.



Heat Press Provides images and text fused to fabric for permanent messaging and appeal.



Applique Embroidery Allows infinite