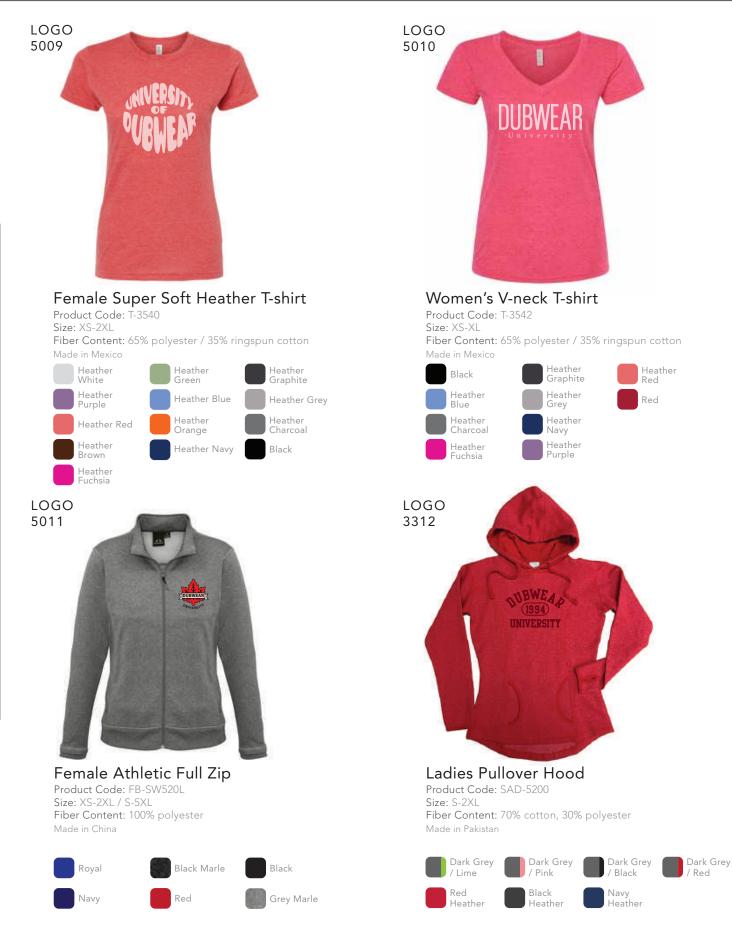

## Deluxe Blend V-Neck T-Shirt

Product Code: T-3543

Size: S-2XL

Fiber Content: 65% polyester / 35% ringspun cotton Made in Mexico

## Heather Long Sleeve Tee

Product Code: T-3520

Size: S-2XL

Fiber Content: 35% cotton / 65% polyester Made in Mexico

02

HOODIES