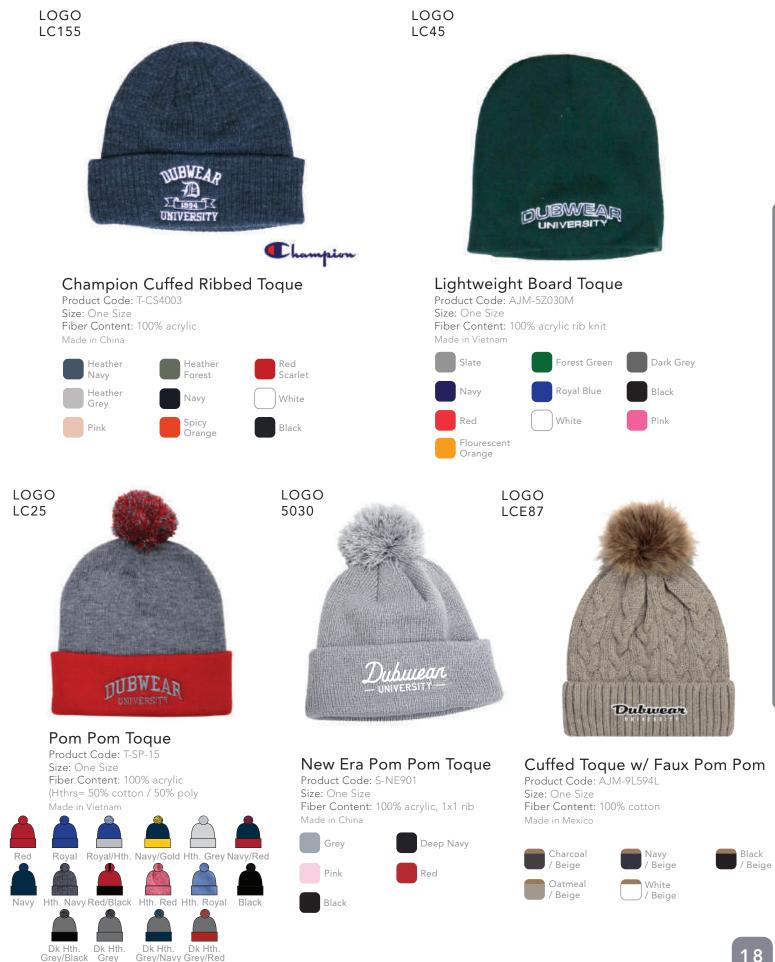

| Khaki      | Orange | Red           |
| Camo                                                                                  | Lime Shock | Purple | Tropical Pink |
| Coal Grey                                                                             | Navy       | Royal  | White         |
| Camo Leaf                                                                             |            |        |               |



## Youth Marled Full Zip Hood

Product Code: SAD-4250B Youth Size: S(2-4), M(6-8), L(10-12), XL(14-16) Fiber Content: 55% polyester / 45% cotton, ring spun fleece Made in Pakistan



## LOGO 5016



## New Era Stretch Mesh Youth Cap

Product Code: S-NE302 Size: Toddler/Child, Child/Youth Fiber Content: 100% cotton twill Made in China





15



Т





HEADWEAR





Black

Grey

Heather

20

### An eco-friendly production process results in less water, chemical and energy consumption.

Made with spin dye technology, a process where the color pigment is fused with the yarn to save 95% of the water and 90% of energy it takes to dye yarns using traditional methods and results in long lasting color that never fades.







Solid Screen Print Bold & strong colours. Economic choice for large multi-coloured decoration.



## Embroidery

High value look & thread colours to match any logo. High impact pool stitch & 3D embroidery available.



**Chenille** Creates a soft, luxurious, and regal look. Can work with almost any fabric.



Heat Press Provides images and text fused to fabric for permanent messaging and appeal.



Applique Embroidery Al