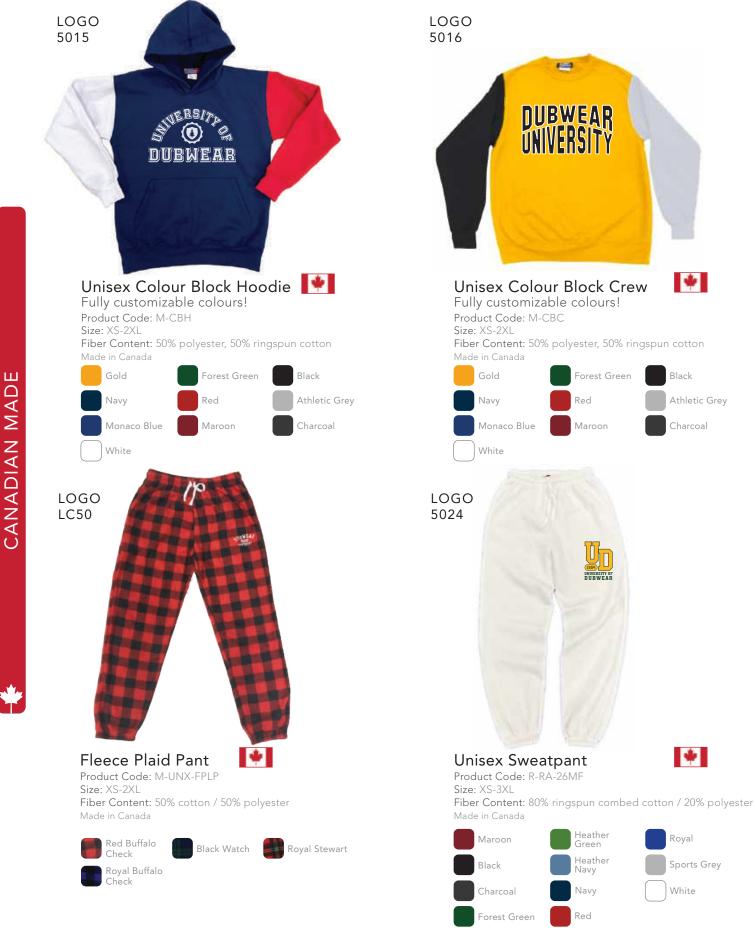

S-XL Fiber Content: 50% cotton / 50% polyester Made in Honduras / El Salvador



AND A REAL PROVIDENCE OF THE P

Unisex Classic Jogger Pant w/ Side Pockets

Product Code: MT-724 Size: XS-3XL Fiber Content: Solids= 65% cotton / 35% poly, Heathers= 60% cotton / 40% poly Made in Pakistan



LOGO LC25



## Unisex / Female Cool Short

Product Code: FB-ST2020 / FB-129122 Size: S-5XL / S-2XL Fiber Content: 100% polyester Made in China





Product Code: T-CO125 Size: S-3XL Fiber Content: 100% polyester micro poplin Made in Vietnam







Water Repellent Softshell Jacket Product Code: (M) AJM-JM1211 / (F) AJM-JF2211 / (Y) AJM-JY3211 UNISEX / WOMENS / YOUTH Size: S-5XL, XS-3XL, YS-YXL

Fiber Content: 100% polyester, 3-layer bonded softshell Made in Bangladesh





University Red



CANADIAN MADE







# <image><section-header><section-header><section-header><section-header><section-header>

#### LOGO YF30



## Infant Bow Tie Bib

Product Code: ASH-R1002 Size: One Size Fiber Content: 100% combed ringspun cotton, premium jersey Made in India



/ White



# 2022 PRODUCT CATALOGUE



## Infant Baby Rib Bodysuit

Product Code: ASH-RS4400 Size: NB, 6m, 12m, 18m, 24m Fiber Content: 100% combed ringspun cotton, CVC Clrs= 60% cotton / 40% poly, Heathers= 88% cotton / 12% poly Made in Mexico



#### LOGO 5021



## Baby Terry Bib

Product Code: ASH-RS1003 Size: One Size Fiber Content: 100% cotton terry Made in India











## Youth Super Soft Heather T-shirt

Product Code: T-3544 Size: XS-XL Fiber Content: 65% polyester / 35% ringspun cotton Made in Mexico





## Youth Crewneck Sweat