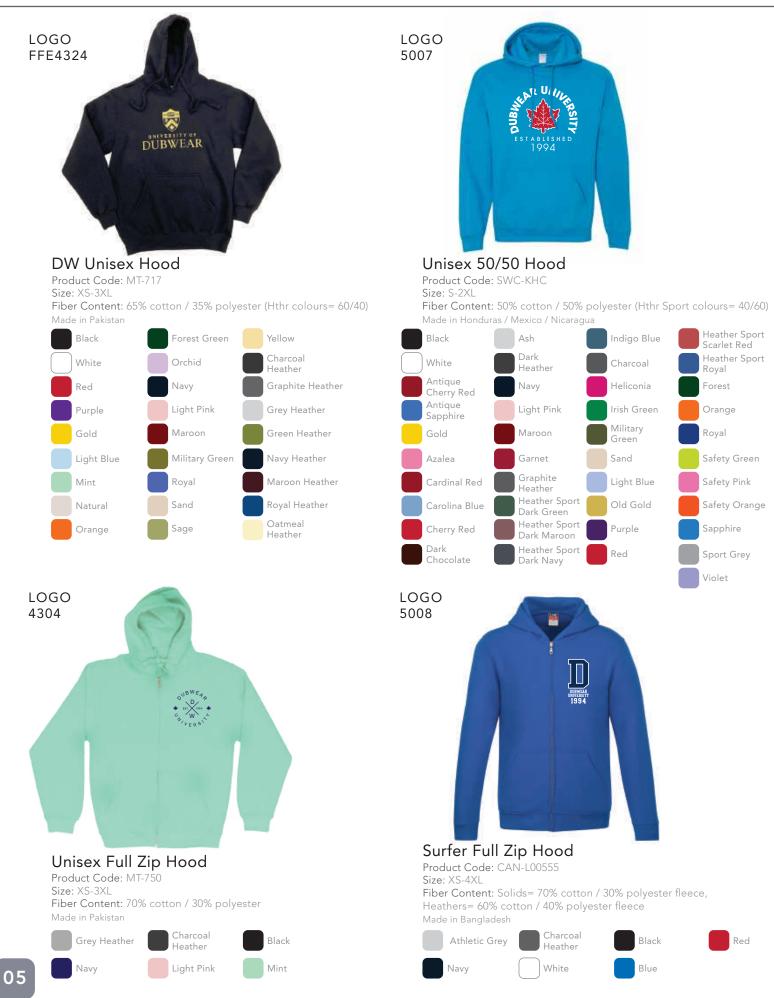

## Heather Long Sleeve Tee

Product Code: T-3520

Size: S-2XL

Fiber Content: 35% cotton / 65% polyester Made in Mexico

02

HOODIES