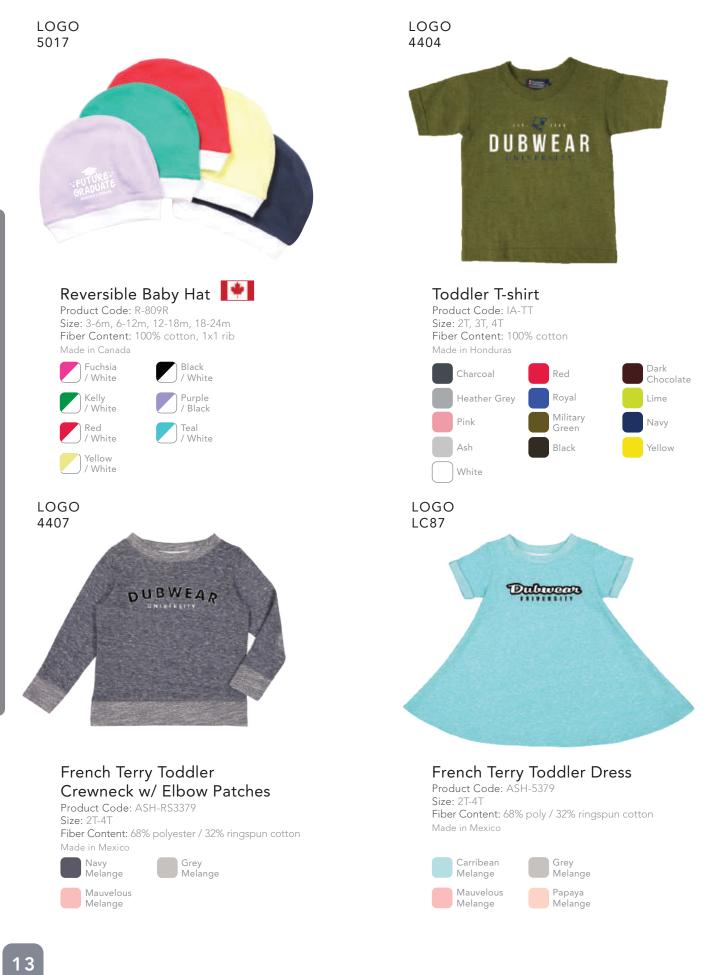

## Youth Super Soft Heather T-shirt

Product Code: T-3544 Size: XS-XL Fiber Content: 65% polyester / 35% ringspun cotton Made in Mexico

## Youth Crewneck Sweatshirt

Product Code: T-18000B Size: XS-XL Fiber Content: 50% cotton / 50% polyester

Made in Honduras / Mexico