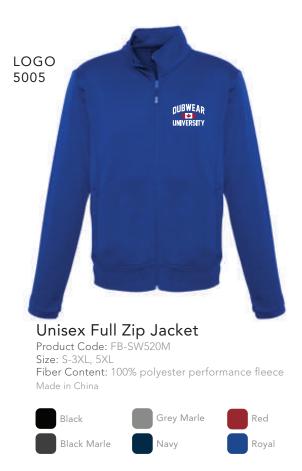

ester Made in Pakistan





Unisex Closed Bottom Pant w/ Side Pockets & Right Back Pocket

Product Code: FF-M301 Size: S-2XL Fiber Content: 50% cotton / 50% polyester Made in Pakistan





## Unisex / Youth Track Pant

Product Code: T-18200 / T-18200B Size: S-2XL / S-XL Fiber Content: 50% cotton / 50% polyester Made in Honduras / El Salvador



AND A REAL PROVIDENCE OF THE P

Unisex Classic Jogger Pant w/ Side Pockets

Product Code: MT-724 Size: XS-3XL Fiber Content: Solids= 65% cotton / 35% poly, Heathers= 60% cotton / 40% poly Made in Pakistan



LOGO LC25



## Unisex / Female Cool Short

Product Code: FB-ST2020 / FB-129122 Size: S-5XL / S-2XL Fiber Content: 100% polyester Made in China





Product Code: T-CO125 Size: S-3XL Fiber Content: 100% polyester micro poplin Made in Vietnam







Water Repellent Softshell Jacket Product Code: (M) AJM-JM1211 / (F) AJM-JF2211 / (Y) AJM-JY3211 UNISEX / WOMENS / YOUTH Size: S-5XL, XS-3XL, YS-YXL

Fiber Content: 100% polyester, 3-layer bonded softshell Made in Bangladesh





University Red



CANADIAN MADE







# <image><section-header><section-header><section-header><section-header><section-header>

#### LOGO YF30



## Infant Bow Tie Bib

Product Code: ASH-R1002 Size: One Size Fiber Content: 100% combed ringspun cotton, premium jersey Made in India



/ White



# 2022 PRODUCT CATALOGUE



## Infant Baby Rib Bodysuit

Product Code: ASH-RS4400 Size: NB, 6m, 12m, 18m, 24m Fiber Content: 100% combed ringspun cotton, CVC Clrs= 60% cotton / 40% poly, Heathers= 88% cotton / 12% poly Made in Mexico



#### LOGO 5021



## Baby Terry B