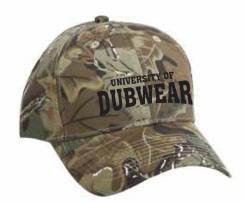

y Rib Bodysuit

Product Code: ASH-RS4400 Size: NB, 6m, 12m, 18m, 24m Fiber Content: 100% combed ringspun cotton, CVC Clrs= 60% cotton / 40% poly, Heathers= 88% cotton / 12% poly Made in Mexico



#### LOGO 5021



## Baby Terry Bib

Product Code: ASH-RS1003 Size: One Size Fiber Content: 100% cotton terry Made in India











## Youth Super Soft Heather T-shirt

Product Code: T-3544 Size: XS-XL Fiber Content: 65% polyester / 35% ringspun cotton Made in Mexico





## Youth Crewneck Sweatshirt

Product Code: T-18000B Size: XS-XL Fiber Content: 50% cotton / 50% polyester

Made in Honduras / Mexico





## Youth Hood

Product Code: MT-517 Size: S-XL

Fiber Content: Solids= 65% cotton / 35% poly,

Heathers= 60% cotton / 40% poly, Marled= 55% cotton / 45% poly Made in China



## LOGO 5028



| Twill Youth<br>Product Code: S<br>Size: One Size<br>Fiber Content: 1<br>Made in China |            |        |               |
|---------------------------------------------------------------------------------------|------------|--------|---------------|
| Black                                                                                 | Khaki      | Orange | Red           |
| Camo                                                                                  | Lime Shock | Purple | Tropical Pink |
| Coal Grey                                                                             | Navy       | Royal  | White         |
| Camo Leaf                                                                             |            |        |               |



## Youth Marled Full Zip Ho