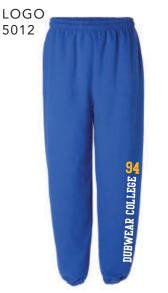

## Unisex / Youth Track Pant

Product Code: T-18200 / T-18200B Size: S-2XL / S-XL Fiber Content: 50% cotton / 50% polyester Made in Honduras / El Salvador

AND A REAL PROVIDENCE OF THE P

Unisex Classic Jogger Pant w/ Side Pockets