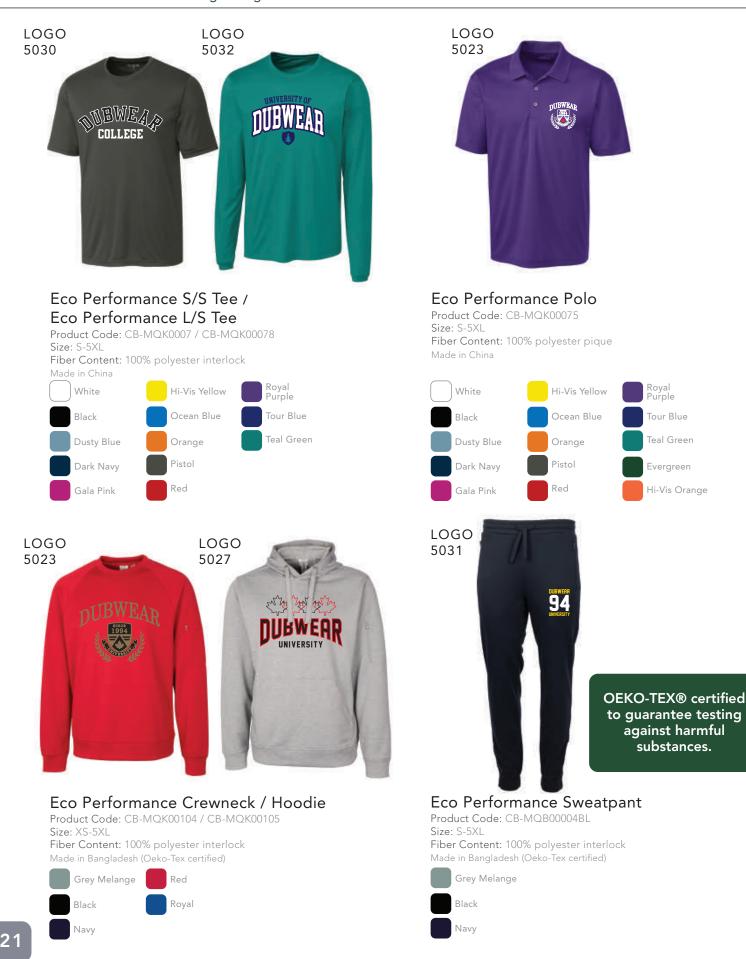

|            |        |               |



## Youth Marled Full Zip Hood

Product Code: SAD-4250B Youth Size: S(2-4), M(6-8), L(10-12), XL(14-16) Fiber Content: 55% polyester / 45% cotton, ring spun fleece Made in Pakistan



## LOGO 5016



## New Era Stretch Mesh Youth Cap

Product Code: S-NE302 Size: Toddler/Child, Child/Youth Fiber Content: 100% cotton twill Made in China





15



Т





HEADWEAR





Black

Grey

Heather

20

### An eco-friendly production process results in less water, chemical and energy consumption.

Made with spin dye technology, a process where the color pigment is fused with the yarn to save 95% of the water and 90% of energy it takes to dye yarns using traditional methods and results in long lasting color that never fades.







Solid Screen Print Bold & strong colours. Economic choice for large multi-coloured decoration.



## Embroidery

High value look & thread colours to match any logo. High impact pool stitch & 3D embroidery available.



**Chenille** Creates a soft, luxurious, and regal look. Can work with almost any fabric.



Heat Press Provides images and text fused to fabric for permanent messaging and appeal.



Applique Embroidery Allows infinite variations of each design created. Felt and twill appliques available.



**Foil** Works as a great design accent. Special printing that makes the graphic stand out.



Woven Labels An excellent way to emphasize quality and luxury. Adds aesthetic branding appeal.



Flock Created with a slightly elevated feel from the fabric. Retains vibrant colour after