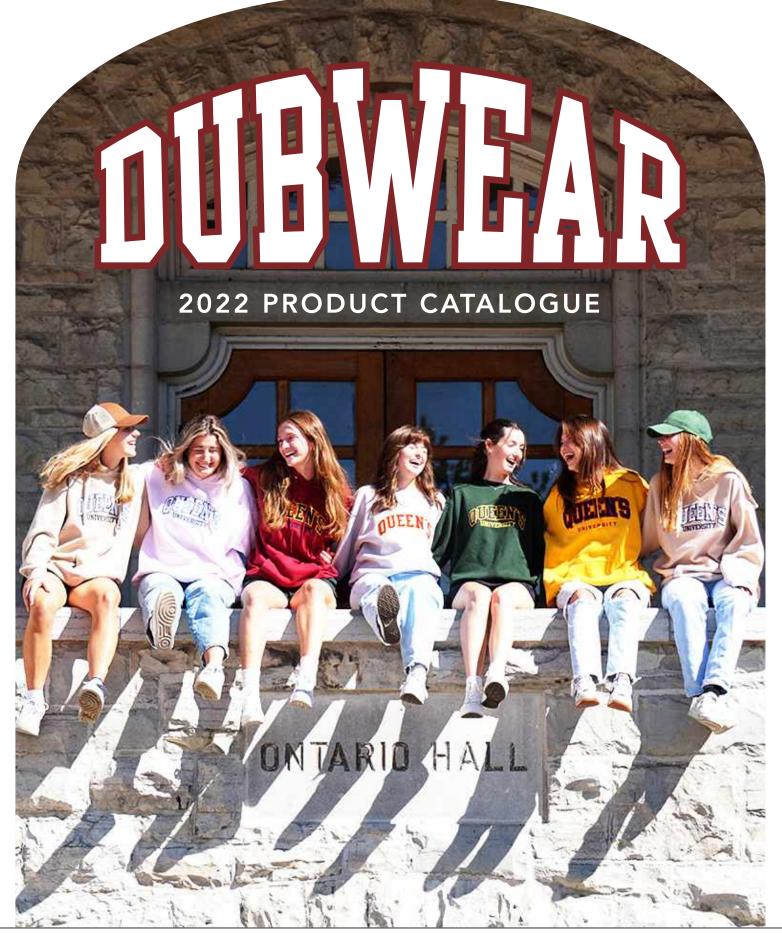

www.dubwear.net email: info@dubwear.com phone: 905-362-1334 / 1-800-463-3828 fax: 905-362-0466





## Deluxe Blend V-Neck T-Shirt

Product Code: T-3543

Size: S-2XL

Fiber Content: 65% polyester / 35% ringspun cotton Made in Mexico



#### LOGO 5001

DUBWEAR 1994

## Unisex Long Sleeve Tee

Product Code: TS-LS Size: XS-5XL Fiber Content: 100% cotton Ash Grey= 99/1, Dark Hthr/Safety colours= 50/50, Sport Grey= 90/10 Made in Honduras / Nicaragua / Haiti Black Dark Heather Maroon Royal



# 2022 PRODUCT CATALOGUE

LOGO 5023



## Performance Sleeveless Tee

Product Code: S-ATC-S3527

Size: XS-4XL Fiber Content: 100% p

Fiber Content: 100% polyester jersey w/ wicking technology Safety Colours= 50% cotton / 50% polyester Made in Honduras







## Heather Long Sleeve Tee

Product Code: T-3