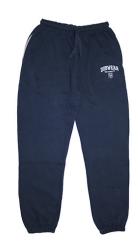

## **ATHLETIC PANTS**

Fibre Content: 100% Performance Polyester Sports Fleece Made in China

Black

Navy

Grey Marle

## MEN'S - Product Code: FB-TP712M

Size: xs-3xl

FEMALE - Product Code: FB-TP712L

**LOGO: LC45** 