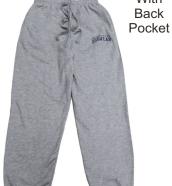

# **UNISEX CLOSED BOTTOM PANTS WITH POCKETS**

Product Code: FF-M301 With Size: s-2xl Back

Fibre Content: 65% COTTON, 35% POLYESTER

Made in Pakistan

Grev Mix

Charcoal Heather

**Black** 

Navy