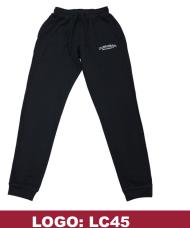

## **ATHLETIC PANTS**

Fibre Content: 100% Performance Polyester Sports Fleece Made in China

Black

Navy

Grey Marle

## MEN'S - Product Code: FB-TP712M

Size: xs-3xl

FEMALE - Product Code: FB-TP712L

**LOGO: LC45** 