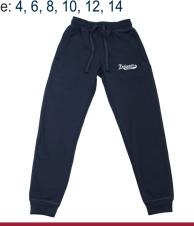

## **UNISEX DELUXE SWEAT PANTS WITH SIDE POCKETS**

Product Code: MT-715

size: xxs-2xl

Fibre Content: 70% Cotton, 30% Polyester

Made in Pakistan

Navy

Black

Maroon