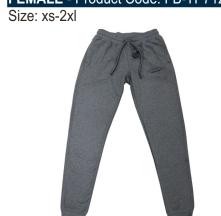

## **ATHLETIC PANTS**

Fibre Content: 100% Performance Polyester Sports Fleece Made in China

Black

Navy

Grey Marle

## MEN'S - Product Code: FB-TP712M

Size: xs-3xl

FEMALE - Product Code: FB-TP712L

**LOGO: LC45** 